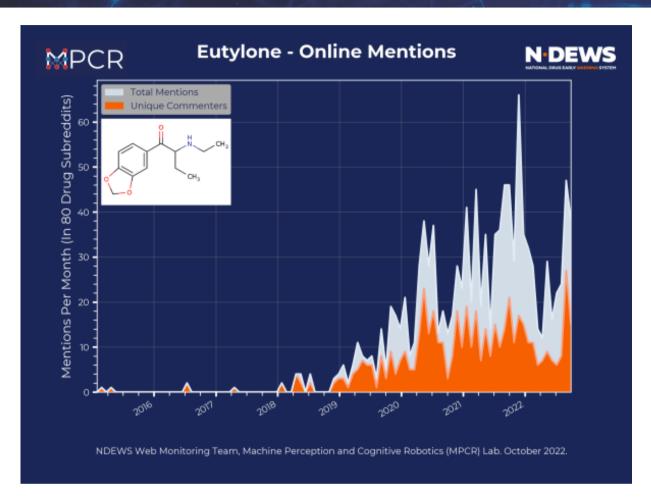

## Alert from the NDEWS Web Monitoring Team: Online mentions of Eutylone

**Context:** This alert follows a September bulletin from the Washington/Baltimore HIDTA Investigative Support Center, reporting a 2021 increase and 2022 decrease in eutylone.

**What was found?** Mentions of eutylone on Reddit agree with lab data from HIDTA. Mentions were most prevalent in 2021, with a decrease in mentions the first half of 2022. In Q3 of this year, there has been a return to pre-2022 eutylone mention levels.