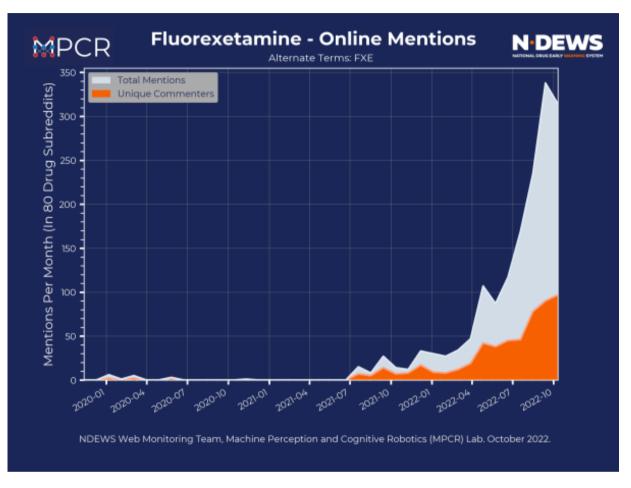

## Alert from the NDEWS Web Monitoring Team: Online mentions of Fluorexetamine

**What was found?** Mentions of eutylone on Reddit agree with lab data from HIDTA. Mentions were most prevalent in 2A new peak in total Subreddit mentions for fluorexetamine appeared in September 2022. Since that peak, a record 97 unique Subreddit commenters have mentioned the drug for the first time. The trend of fluorexetamine mentions began in Summer/Fall 2021 and has grown from dozens to hundreds of mentions per month in 2022.

What is Fluorexetamine? Fluorexetamine (FXE) is a dissociative NPS of the arylcyclohexylamine family.

**How is it being discussed?** Fluorexetamine is abbreviated as FXE on Reddit. FXE is frequently comentioned with ketamine. Commenters report experiencing mania when taking drugs labeled as FXE.